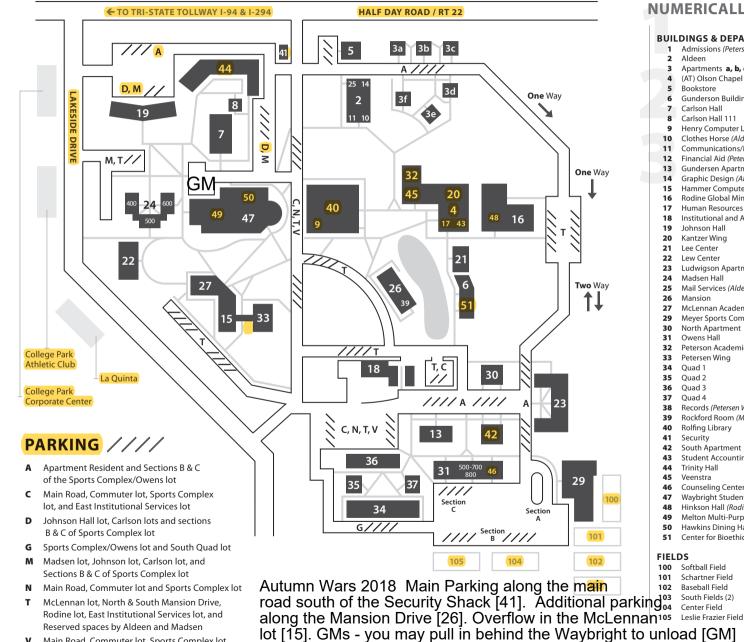

# **TRINITY** INTERNATIONAL UNIVERSITY / Deerfield, IL / Campus Map

tand then park elsewhere.

### NUMERICALLY

#### **BUILDINGS & DEPARTMENTS**

1 Admissions (Petersen Wing - Ground Level) 2 Aldeen 3 Apartments a, b, c, d, e, f (AT) Olson Chapel 4 5 Bookstore 6 Gunderson Building 7 Carlson Hall Carlson Hall 111 8 9 Henry Computer Lab 10 Clothes Horse (Aldeen) Communications/Marketing (Aldeen) 11 Financial Aid (Petersen Wing - Lower Level) 12 13 Gundersen Apartment Graphic Design (Aldeen) 14 Hammer Computer Lab 15 16 Rodine Global Ministry 17 Human Resources Institutional and Auxiliary Services 18 19 Johnson Hall 20 Kantzer Wing 21 Lee Center 22 Lew Center 23 Ludwigson Apartment Madsen Hall 24 Mail Services (Aldeen) 25 26 Mansion 27 McLennan Academic Building 29 Meyer Sports Complex North Apartment 30 Owens Hall 31 Peterson Academic Wing 32 33 Petersen Wing 34 Quad 1 35 Quad 2 36 Quad 3 37 Quad 4 Records (Petersen Wing - Lower Level) 38 39 Rockford Room (Mansion) 40 Rolfing Library 41 Security 42 South Apartment 43 Student Accounting 44 Trinity Hall 45 Veenstra 46 Counseling Center / Health Services 47 Waybright Student Center Hinkson Hall (Rodine) 48 49 Melton Multi-Purpose Room (Waybright) 50 Hawkins Dining Hall (Waybright) 51 Center for Bioethics & Human Dignity FIELDS 100 Softball Field 101 Schartner Field 102 Baseball Field

## **ALPHABETICALLY**

### **BUILDINGS & DEPARTMENTS**

Admissions (Petersen Wing - Ground Level) / 1 Aldeen / 2 Apartments a, b, c, d, e, f / 3 Bookstore / 5 Carlson Hall / 7 Carlson Hall 111 / 8 Center for Bioethics & Human Dignity / 51 Clothes Horse (Aldeen) / 10 Communications/Marketing (Aldeen) / 11 Counseling Center / 46 Financial Aid (Petersen Wing - Lower Level) Gundersen Apartment / 13 Gunderson Building / 6 Graphic Design (Aldeen) / 14 Hammer Computer Lab / 15 Hawkins Dining Hall (Waybright) / 50 Health Services / 46 Henry Computer Lab / 9 Hinkson Hall (Rodine) / 48 Human Resources / 17 Institutional and Auxiliary Services / 18 Johnson Hall / 19 Kantzer Wing / 20 Lee Center / 21 Lew Center / 22 Ludwigson Apartment / 23 Madsen Hall / 24 Mail Services (Aldeen) / 25 Mansion / 26 McLennan Academic Building / 27 Melton Multi-Purpose Room (Waybriaht) / 49 Meyer Sports Complex / 29 North Apartment / 30 (AT) Olson Chapel / 4 Owens Hall / 31 Peterson Academic Wing / 32 Petersen Wing / 33 Ouad 1 / 34 Ouad 2 / 35 Ouad 3 / 36 Quad 4 / 37 Records (Petersen Wing - Lower Level) / 38 Rockford Room (Mansion) / 39 Rodine Global Ministry / 16 Rolfing Library / 40 Security / 41 South Apartment / 42 Student Accounting / 43 Trinity Hall / 44 Veenstra / 45 Waybright Student Center / 47

### FIELDS

Baseball Field / 102 Center Field / 104 Leslie Frazier Field / 105 Schartner Field / 101 Softball Field / 100 South Fields (2) / 103

V Main Road, Commuter lot, Sports Complex lot